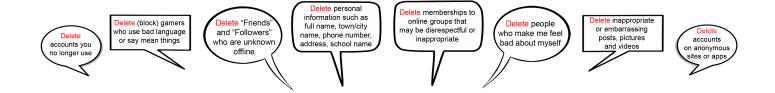

While we may never be able to fully delete online posts, we should still do our best to clean up what is visible to others online. Review the statements below and indicate which issues apply to you. If they apply, what action will you take—delete, block or report—to resolve the issue?

| Issue                                                                                                                              | Yes/No | Action       |
|------------------------------------------------------------------------------------------------------------------------------------|--------|--------------|
| Someone has posted disrespectful comments, pictures or videos about me online.                                                     | (J.    | ctoorow      |
| I have posted disrespectful comments, pictures or videos online.                                                                   | On     | Story want   |
| I have allowed someone I did not know offline to friend or follow me online.                                                       |        |              |
| l joined a social networking site before l was old enough.<br>(Most sites are rated for ages 13 and older.)                        |        |              |
| I have an account on an anonymous site or app.                                                                                     |        | <b>A A R</b> |
| I play video games online and have heard disrespectful and inappropriate language.                                                 |        |              |
| I follow pages or am part of an online group that may be disrespectful or inappropriate.                                           |        |              |
| I have created a false profile online.                                                                                             |        |              |
| I have seen others mistreated online.                                                                                              |        |              |
| I have shared personal information online (full name, date of birth, address, picture of myself, phone number, school name, etc.). |        |              |